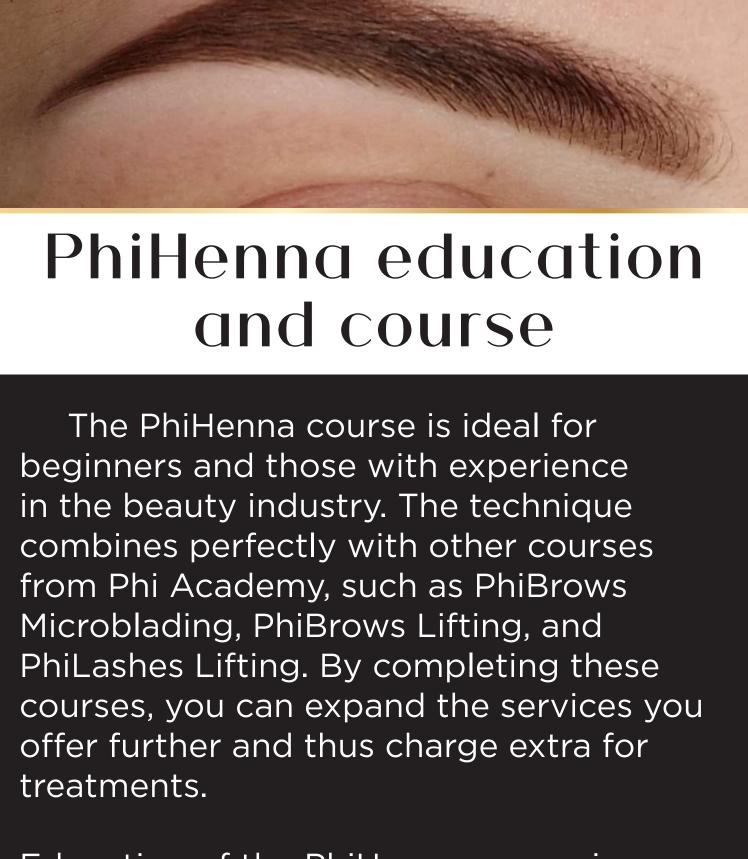

longing for. What is PhiHenna? PhiHenna is a new but old technique

I can be the initiative for

the change you are

In this treatment, we use henna, which is well known for leaving a temporary color on the area where it is applied. All-natural henna is excellent for those who want to change the look of their brows but might not want to do it permanently! That's also why this method is so popular - It is not permanent!

that can give your eyebrows a perfect