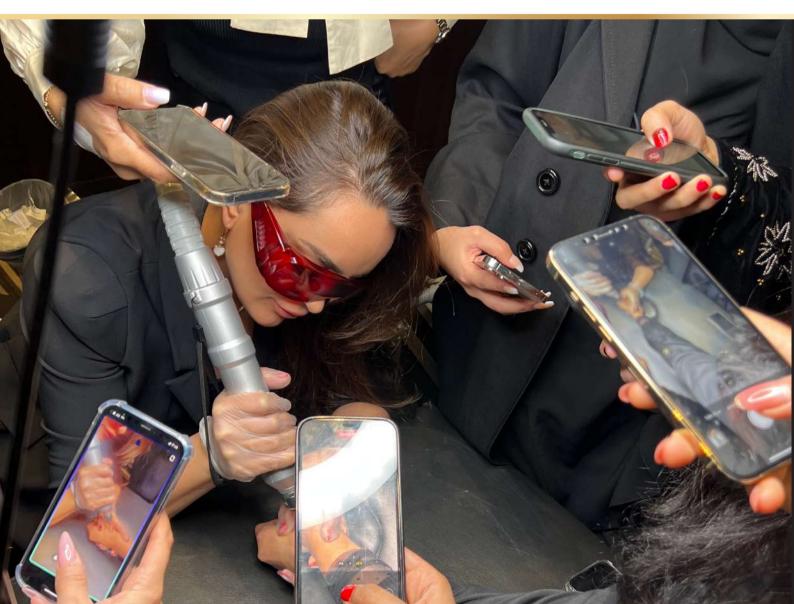

#### PhiLaser technique THAT WILL RULE THE WORLD

This special method is based on a unique machine that produces laser light that selectively removes pigment from the skin. It can be used for removing unwanted tattoos, old or badly done eyebrow treatments, or anything that is done with pigment coloring of skin.

PhiLaser can also be used for removing hyperpigmentation, skin discoloration, and age spots and for carbon peeling. Carbon peeling is a special method that can rejuvenate skin, clean pores, and remove imperfections.

This technique is easily applicable to any type of skin with few adjustments.