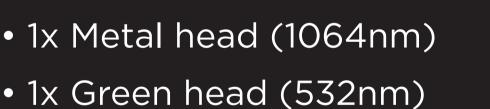

https://www.phi-academy.com/COMMUNITY/

Philaser MACHINE CONTENT

Philaser machine provided ready for use.

Additional courses

SKIN EXPERT ONLINE COURSE

SKIA

- 1x Philaser 1x
- 1x Black head (1320nm)

1x Gun (trigger)