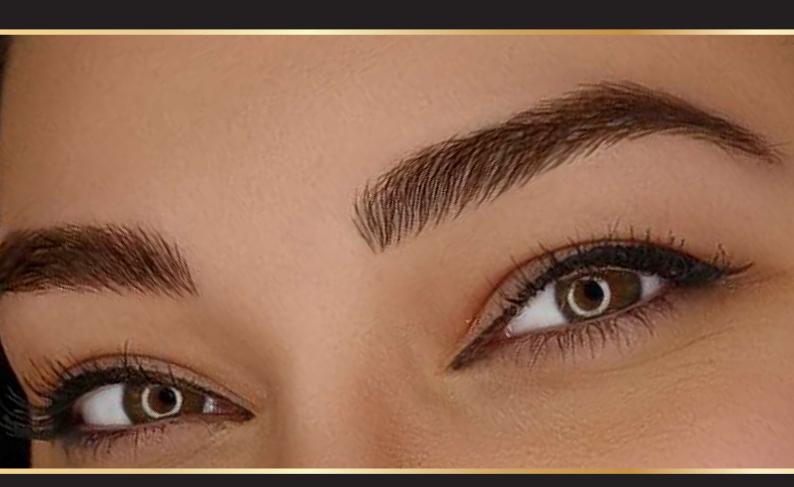

## What is the PhiSaiko method?

Saiko Brows is a technique that contains a specific microblading pattern combined with machine shading.

This technique will be a good option for clients who prefer natural effects and those who prefer a fuller brow look. In addition, this style will be the best option

for covering old permanent makeup.

SaikoBrows education is divided into two main parts- theory and practice!

In the first part, you will learn about the following:

- The skin types
- Theory of color
- Saiko method
- Microblading and shading methods
- Hygiene
- Golden ratio
- How to use special PhiApp